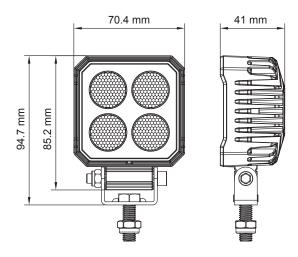

very good solution for small tractor loader/excavator or forklift.
- Ideal for applications such as: ATV/Off-road vehicles, Agriculture, Excavation and Forklift.

# **FEATURES**

- Multi-voltage input: 12 to 24Vdc
- >2200 lumens
- ▶ 4 LED of 6 Watts (Osram LED)
- ▶ Compact size
- Color Temperature: 6000K
- ▶ Water & vibration resistant
- Certificates: CE, RoHS, IP67, IP69K, ECE, R10
- This is the Flood beam version

# **ELECTRICAL SPECIFICATIONS**

| Operating Voltage: | 12 to 24Vdc                     |
|--------------------|---------------------------------|
| Current Draw:      | 2.47A at 12Vdc / 1.29A at 24Vdc |
| Maximum Power:     | 24 Watts                        |
| Fuse Recommended:  | 3A                              |

#### **LIGHT PATTERN**

#### Flood Beam



# **DIMENSIONS**



# **PRODUCT NUMBERS**

| Number | Description                                        |
|--------|----------------------------------------------------|
| 64041Z | PROSIGNAL - MINI WORK LIGHT 2200 Lm SQUARE - FLOOD |