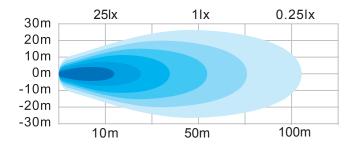

d beam pattern is a very good solution for small tractor loader/excavator or forklift.
- Ideal for applications such as: ATV/Off-road vehicles, Agriculture, Excavation and Forklift.

# **FEATURES**

- Multi-voltage input: 12 to 24Vdc
- >2200 lumens
- ▶ 4 LED of 6 Watts (Osram LED)
- ▶ Compact size
- Color Temperature: 6000K
- ▶ Water & vibration resistant
- Certificates: CE, RoHS, IP67, IP69K, ECE, R10
- This is the Flood beam version

# **ELECTRICAL SPECIFICATIONS**

| Operating Voltage: | 12 to 24Vdc                     |
|--------------------|---------------------------------|
| Current Draw:      | 2.47A at 12Vdc / 1.29A at 24Vdc |
| Maximum Power:     | 24 Watts                        |
| Fuse Recommended:  | 3A                              |

#### **LIGHT PATTERN**

#### Flood Beam



# **DIMENSIONS**



# **PRODUCT NUMBERS**

| Number | Description                                        |
|--------|----------------------------------------------------|
| 64041Z | PROSIGNAL - MINI WORK LIGHT 2200 Lm SQUARE - FLOOD |