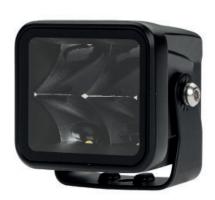

#### **DESCRIPTION**

- The 64028Z<sup>™</sup> / 64038Z<sup>™</sup> work lights are the best compromise between quality and price. Assembled in an aluminum die-cast housing these work lights are completely weatherproof and resistant to vibration. This new contourless model prevents snow or dust from accumulating, also making it easier to clean.
- Its up-to-date design makes it popular for workers and ATV owners.
- Light is reflected to provide perfect lighting.

#### **FEATURES**

- Multi-voltage input: 12 to 24Vdc
- ▶ 1920 lumens
- ▶ 4 LED of 5 Watts (Osram LEDs)
- LEDs rated to 30 000 hours of operation
- Color Temperature: 5700K
- Water & vibration resistant
- Certificates: CE, RoHS, IP67, IP69K
- Available in flood or spot beam