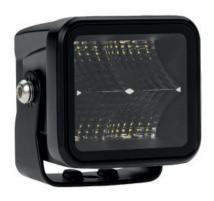

#### **DESCRIPTION**

- The 64028Z<sup>™</sup> / 64038Z<sup>™</sup> work lights are the best compromise between quality and price. Assembled in an aluminum die-cast housing these work lights are completely weatherproof and resistant to vibration. This new contourless model prevents snow or dust from accumulating, also making it easier to clean.
- Its up-to-date design makes it popular for workers and ATV owners.
- Light is reflected to provide perfect lighting.

#### **FEATURES**

- Multi-voltage input: 12 to 24Vdc
- ▶ 1920 lumens
- ▶ 4 LED of 5 Watts (Osram LEDs)
- LEDs rated to 30 000 hours of operation
- Color Temperature: 5700K
- Water & vibration resistant
- Certificates: CE, RoHS, IP67, IP69K
- Available in flood or spot beam