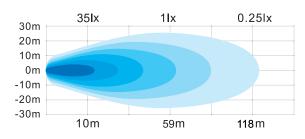

ting, also making it easier to clean.
- Its up-to-date design makes it popular for workers and ATV owners.
- Light is reflected to provide perfect lighting.

#### **FEATURES**

- Multi-voltage input: 12 to 24Vdc
- ▶ 1920 lumens
- ▶ 4 LED of 5 Watts (Osram LEDs)
- LEDs rated to 30 000 hours of operation
- Color Temperature: 5700K
- Water & vibration resistant
- Certificates: CE, RoHS, IP67, IP69K
- Available in flood or spot beam

#### **ELECTRICAL SPECIFICATIONS**

| Operating Voltage: | 12 to 24Vdc                     |
|--------------------|---------------------------------|
| Current Draw:      | 1.94A to 12Vdc / 0.98A to 24Vdc |
| Maximum Power:     | 20 Watts                        |
| Fuse Recommended:  | 5A                              |

### **LIGHT PATTERN**

#### Faisceau large



#### Faisceau étroit



#### **DIMENSIONS**





## **PRODUCT NUMBERS**

| Number | Description                                               |
|--------|-----------------------------------------------------------|
| 64028Z | PROSIGNAL - PREMIUM WORK LIGHT 12-24Vdc - 1920 LM - FLOOD |
| 64038Z | PROSIGNAL - PREMIUM WORK LIGHT 12-24Vdc - 1920 LM - SPOT  |