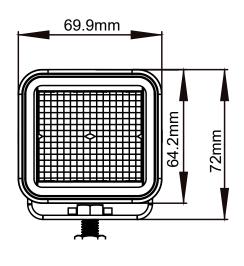

to-date design makes it popular for workers and ATV owners.
- Light is reflected to provide perfect lighting.

#### **FEATURES**

- Multi-voltage input: 12 to 24Vdc
- ▶ 1920 lumens
- ▶ 4 LED of 5 Watts (Osram LEDs)
- LEDs rated to 30 000 hours of operation
- Color Temperature: 5700K
- Water & vibration resistant
- Certificates: CE, RoHS, IP67, IP69K
- Available in flood or spot beam

#### **ELECTRICAL SPECIFICATIONS**

| Operating Voltage: | 12 to 24Vdc                     |
|--------------------|---------------------------------|
| Current Draw:      | 1.94A to 12Vdc / 0.98A to 24Vdc |
| Maximum Power:     | 20 Watts                        |
| Fuse Recommended:  | 5A                              |

### **LIGHT PATTERN**

#### Faisceau large



#### Faisceau étroit



#### **DIMENSIONS**





## **PRODUCT NUMBERS**

| Number | Description                                               |
|--------|-----------------------------------------------------------|
| 64028Z | PROSIGNAL - PREMIUM WORK LIGHT 12-24Vdc - 1920 LM - FLOOD |
| 64038Z | PROSIGNAL - PREMIUM WORK LIGHT 12-24Vdc - 1920 LM - SPOT  |