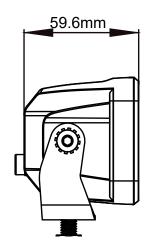

-date design makes it popular for workers and ATV owners.
- Light is reflected to provide perfect lighting.

#### **FEATURES**

- Multi-voltage input: 12 to 24Vdc
- ▶ 1920 lumens
- ▶ 4 LED of 5 Watts (Osram LEDs)
- LEDs rated to 30 000 hours of operation
- Color Temperature: 5700K
- Water & vibration resistant
- Certificates: CE, RoHS, IP67, IP69K
- Available in flood or spot beam

#### **ELECTRICAL SPECIFICATIONS**

| Operating Voltage: | 12 to 24Vdc                     |
|--------------------|---------------------------------|
| Current Draw:      | 1.94A to 12Vdc / 0.98A to 24Vdc |
| Maximum Power:     | 20 Watts                        |
| Fuse Recommended:  | 5A                              |

### **LIGHT PATTERN**

#### Faisceau large



#### Faisceau étroit



#### **DIMENSIONS**





## **PRODUCT NUMBERS**

| Number | Description                                               |
|--------|-----------------------------------------------------------|
| 64028Z | PROSIGNAL - PREMIUM WORK LIGHT 12-24Vdc - 1920 LM - FLOOD |
| 64038Z | PROSIGNAL - PREMIUM WORK LIGHT 12-24Vdc - 1920 LM - SPOT  |