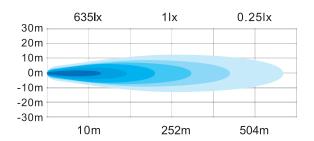

ier to clean.
- Its up-to-date design makes it popular for workers and ATV owners.
- Light is reflected to provide perfect lighting.

#### **FEATURES**

- Multi-voltage input: 12 to 24Vdc
- ▶ 1920 lumens
- ▶ 4 LED of 5 Watts (Osram LEDs)
- LEDs rated to 30 000 hours of operation
- Color Temperature: 5700K
- Water & vibration resistant
- Certificates: CE, RoHS, IP67, IP69K
- Available in flood or spot beam

#### **ELECTRICAL SPECIFICATIONS**

| Operating Voltage: | 12 to 24Vdc                     |
|--------------------|---------------------------------|
| Current Draw:      | 1.94A to 12Vdc / 0.98A to 24Vdc |
| Maximum Power:     | 20 Watts                        |
| Fuse Recommended:  | 5A                              |

### **LIGHT PATTERN**

#### Faisceau large



#### Faisceau étroit



#### **DIMENSIONS**





## **PRODUCT NUMBERS**

| Number | Description                                               |
|--------|-----------------------------------------------------------|
| 64028Z | PROSIGNAL - PREMIUM WORK LIGHT 12-24Vdc - 1920 LM - FLOOD |
| 64038Z | PROSIGNAL - PREMIUM WORK LIGHT 12-24Vdc - 1920 LM - SPOT  |