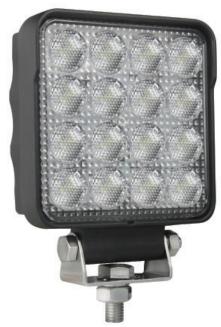

# 64024Z

#### **DESCRIPTION**

- ▶ The 64024Z<sup>™</sup> work light is the best compromise between quality and price. Assembled in a die-cast aluminum housing these work lights are completely weatherproof and resistant to vibration.
- Ideal for applications such as: Agriculture, Excavation, ATV/Off-road vehicles, towing and Forklift.

#### **FEATURES**

- Multi-voltage input: 12 to 24Vdc or 10 to 80Vdc
- ▶ 3040 lumens
- ▶ 16 LED of 1,5 Watts each (Osram LED)
- LEDs rated to 30 000 hours of operation
- Color Temperature: 6000K
- Water & vibration resistant
- Certificates: CE, RoHS, IP67, IP69K, ECE, R10
- This is the Flood beam version