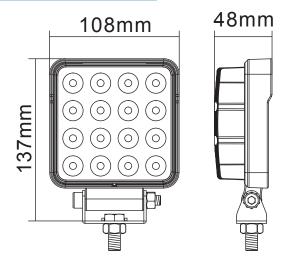

on.
- Ideal for applications such as: Agriculture, Excavation, ATV/Off-road vehicles, towing and Forklift.

#### **FEATURES**

- Multi-voltage input: 12 to 24Vdc or 10 to 80Vdc
- ▶ 3040 lumens
- ▶ 16 LED of 1,5 Watts each (Osram LED)
- LEDs rated to 30 000 hours of operation
- Color Temperature: 6000K
- Water & vibration resistant
- Certificates: CE, RoHS, IP67, IP69K, ECE, R10
- This is the Flood beam version

#### **ELECTRICAL SPECIFICATIONS**

| Operating Voltage: | 12 to 24Vdc or 10 to 80Vdc      |
|--------------------|---------------------------------|
| Current Draw:      | 2.08A at 12Vdc / 1.04A at 24Vdc |
| Maximum Power:     | 24 Watts                        |
| Fuse Recommended:  | 3A                              |

#### **LIGHT PATTERN**

#### Flood Beam



### **DIMENSIONS**



## **PRODUCT NUMBERS**

| Number | Description                                              |
|--------|----------------------------------------------------------|
| 64024Z | PROSIGNAL - WORK LIGHT - 3040 Im SQUARE - FLOOD          |
| 64025Z | PROSIGNAL - WORK LIGHT 10-80Vdc - 3040 lm SQUARE - FLOOD |