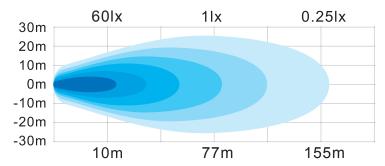

d resistant to vibration.
- Ideal for applications such as: Agriculture, Excavation, ATV/Off-road vehicles, towing and Forklift.

#### **FEATURES**

- Multi-voltage input: 12 to 24Vdc or 10 to 80Vdc
- ▶ 3040 lumens
- ▶ 16 LED of 1,5 Watts each (Osram LED)
- LEDs rated to 30 000 hours of operation
- Color Temperature: 6000K
- Water & vibration resistant
- Certificates: CE, RoHS, IP67, IP69K, ECE, R10
- This is the Flood beam version

#### **ELECTRICAL SPECIFICATIONS**

| Operating Voltage: | 12 to 24Vdc or 10 to 80Vdc      |
|--------------------|---------------------------------|
| Current Draw:      | 2.08A at 12Vdc / 1.04A at 24Vdc |
| Maximum Power:     | 24 Watts                        |
| Fuse Recommended:  | 3A                              |

#### **LIGHT PATTERN**

#### Flood Beam



### **DIMENSIONS**



## **PRODUCT NUMBERS**

| Number | Description                                              |
|--------|----------------------------------------------------------|
| 64024Z | PROSIGNAL - WORK LIGHT - 3040 Im SQUARE - FLOOD          |
| 64025Z | PROSIGNAL - WORK LIGHT 10-80Vdc - 3040 lm SQUARE - FLOOD |