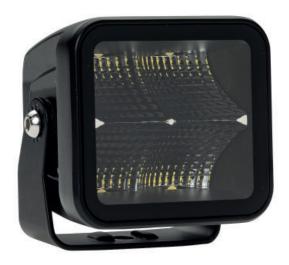

#### **DESCRIPTION**

- The 64018Z<sup>™</sup> Work lights are the best compromise between quality and price. Assembled in an aluminum die-cast housing these work lights are completely weatherproof and resistant to vibration. This new contourless model prevents snow or dust from accumulating, also making it easier to clean.
- Its up-to-date design makes it popular for workers and ATV owners.
- Light is reflected to provide perfect lighting.

#### **FEATURES**

- Multi-voltage input: 12 to 24Vdc
- ▶4800 lumens
- ▶ 4 LED of 10 Watts (Osram LEDs)
- LEDs rated to 30 000 hours of operation
- Color Temperature: 5700K
- Water & vibration resistant
- Certificates: CE, RoHS, IP67, IP69K
- Flood beam projections