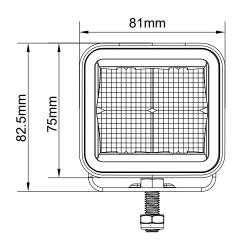

accumulating, also making it easier to clean.
- Its up-to-date design makes it popular for workers and ATV owners.
- Light is reflected to provide perfect lighting.

#### **FEATURES**

- Multi-voltage input: 12 to 24Vdc
- ▶4800 lumens
- ▶ 4 LED of 10 Watts (Osram LEDs)
- LEDs rated to 30 000 hours of operation
- Color Temperature: 5700K
- Water & vibration resistant
- Certificates: CE, RoHS, IP67, IP69K
- Flood beam projections

### **ELECTRICAL SPECIFICATIONS**

| Operating Voltage: | 12 to 24Vdc                     |
|--------------------|---------------------------------|
| Current Draw:      | 3.39A to 12Vdc / 1.62A to 24Vdc |
| Maximum Power:     | 40 Watts                        |
| Fuse Recommended:  | 5A                              |

### **LIGHT PATTERN**



### **DIMENSIONS**





## **PRODUCT NUMBERS**

| Number | Description                                               |
|--------|-----------------------------------------------------------|
| 64018Z | PROSIGNAL - PREMIUM WORK LIGHT 12-24Vdc - 4800 LM - FLOOD |