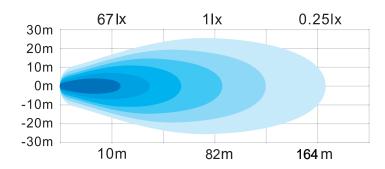

ents snow or dust from accumulating, also making it easier to clean.
- Its up-to-date design makes it popular for workers and ATV owners.
- Light is reflected to provide perfect lighting.

#### **FEATURES**

- Multi-voltage input: 12 to 24Vdc
- ▶4800 lumens
- ▶ 4 LED of 10 Watts (Osram LEDs)
- LEDs rated to 30 000 hours of operation
- Color Temperature: 5700K
- Water & vibration resistant
- Certificates: CE, RoHS, IP67, IP69K
- Flood beam projections

### **ELECTRICAL SPECIFICATIONS**

| Operating Voltage: | 12 to 24Vdc                     |
|--------------------|---------------------------------|
| Current Draw:      | 3.39A to 12Vdc / 1.62A to 24Vdc |
| Maximum Power:     | 40 Watts                        |
| Fuse Recommended:  | 5A                              |

### **LIGHT PATTERN**



### **DIMENSIONS**





## **PRODUCT NUMBERS**

| Number | Description                                               |
|--------|-----------------------------------------------------------|
| 64018Z | PROSIGNAL - PREMIUM WORK LIGHT 12-24Vdc - 4800 LM - FLOOD |