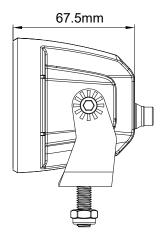

ccumulating, also making it easier to clean.
- Its up-to-date design makes it popular for workers and ATV owners.
- Light is reflected to provide perfect lighting.

#### **FEATURES**

- Multi-voltage input: 12 to 24Vdc
- ▶4800 lumens
- ▶ 4 LED of 10 Watts (Osram LEDs)
- LEDs rated to 30 000 hours of operation
- Color Temperature: 5700K
- Water & vibration resistant
- Certificates: CE, RoHS, IP67, IP69K
- Flood beam projections

### **ELECTRICAL SPECIFICATIONS**

| Operating Voltage: | 12 to 24Vdc                     |
|--------------------|---------------------------------|
| Current Draw:      | 3.39A to 12Vdc / 1.62A to 24Vdc |
| Maximum Power:     | 40 Watts                        |
| Fuse Recommended:  | 5A                              |

### **LIGHT PATTERN**



### **DIMENSIONS**





## **PRODUCT NUMBERS**

| Number | Description                                               |
|--------|-----------------------------------------------------------|
| 64018Z | PROSIGNAL - PREMIUM WORK LIGHT 12-24Vdc - 4800 LM - FLOOD |