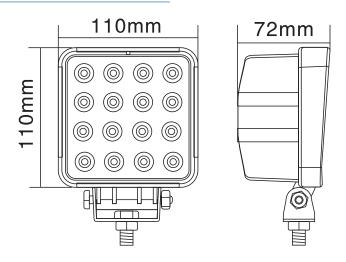

esistant to vibration.
- ▶ Ideal for applications such as: Agriculture, Excavation, ATV/Off-road vehicles, towing and Forklift.

#### **FEATURES**

- Multi-voltage input: 12 to 24Vdc
- ▶ 3840 lumens
- ▶ 16 LED of 3 Watts each (Bridgelux LED)
- LEDs rated to 30 000 hours of operation
- ▶ Color Temperature: 6000K
- Water & vibration resistant
- Certificates: CE, RoHS, IP67, IP69K, ECE, R10
- This is the Flood beam version

#### **ELECTRICAL SPECIFICATIONS**

| Operating Voltage: | 12 to 24Vdc                   |
|--------------------|-------------------------------|
| Current Draw:      | 2.4A at 12Vdc / 1.7A at 24Vdc |
| Maximum Power:     | 48 Watts                      |
| Fuse Recommended:  | 3A                            |

#### **LIGHT PATTERN**

#### Flood Beam



### **DIMENSIONS**



## **PRODUCT NUMBERS**

| Number | Description                                              |
|--------|----------------------------------------------------------|
| 64014Z | PROSIGNAL - WORK LIGHT 12-24Vdc - 3840 lm SQUARE - FLOOD |