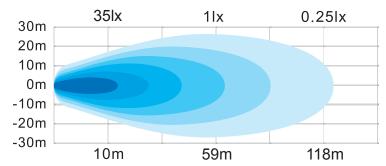

ely weatherproof and resistant to vibration.
- ▶ Ideal for applications such as: Agriculture, Excavation, ATV/Off-road vehicles, towing and Forklift.

#### **FEATURES**

- Multi-voltage input: 12 to 24Vdc
- ▶ 3840 lumens
- ▶ 16 LED of 3 Watts each (Bridgelux LED)
- LEDs rated to 30 000 hours of operation
- ▶ Color Temperature: 6000K
- Water & vibration resistant
- Certificates: CE, RoHS, IP67, IP69K, ECE, R10
- This is the Flood beam version

#### **ELECTRICAL SPECIFICATIONS**

| Operating Voltage: | 12 to 24Vdc                   |
|--------------------|-------------------------------|
| Current Draw:      | 2.4A at 12Vdc / 1.7A at 24Vdc |
| Maximum Power:     | 48 Watts                      |
| Fuse Recommended:  | 3A                            |

#### **LIGHT PATTERN**

#### Flood Beam



### **DIMENSIONS**



## **PRODUCT NUMBERS**

| Number | Description                                              |
|--------|----------------------------------------------------------|
| 64014Z | PROSIGNAL - WORK LIGHT 12-24Vdc - 3840 lm SQUARE - FLOOD |