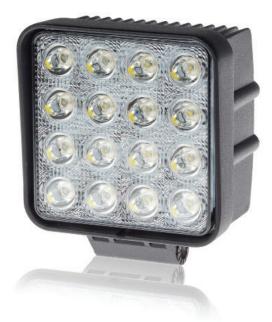

## **DESCRIPTION**

- ▶ The 64014Z<sup>™</sup> Work lights are the best compromise between quality and price. Assembled in a die-cast aluminum housing these work lights are completely weatherproof and resistant to vibration.
- ▶ Ideal for applications such as: Agriculture, Excavation, ATV/Off-road vehicles, towing and Forklift.

#### **FEATURES**

- Multi-voltage input: 12 to 24Vdc
- ▶ 3840 lumens
- ▶ 16 LED of 3 Watts each (Bridgelux LED)
- LEDs rated to 30 000 hours of operation
- ▶ Color Temperature: 6000K
- Water & vibration resistant
- Certificates: CE, RoHS, IP67, IP69K, ECE, R10
- This is the Flood beam version