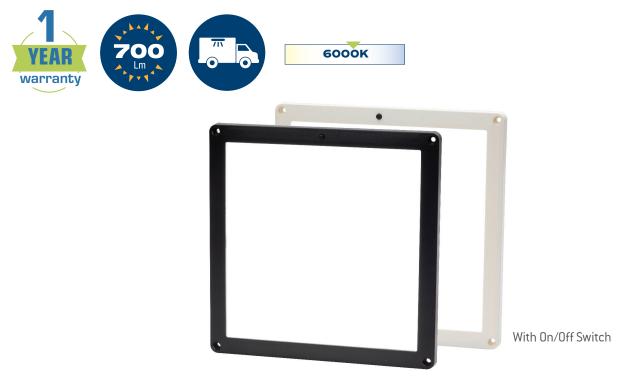

#### DESCRIPTION

- ▶ The 60511Z/60513Z<sup>TM</sup> LED dome lights are part our professional grade products. It is ideal for customers who need to increase the intensity of lighting in their workspace.
- > These dome lights are not waterproof and for interior uses only.

#### **FEATURES**

- Multi-voltage input: 12V to 24Vdc
- >700 lumens
- > 36 LED
- Surface Mount
- Different frames color available (White or Black)
- Heavy-duty and super thin design (7.5mm)
- Excellent aluminum heat sink
- Polycarbonate frosted lens
- Color Temperature: 6000K

#### **PRODUCT NUMBERS**

| Number | Description                                                        |
|--------|--------------------------------------------------------------------|
| 60511Z | PROSIGNAL - DOME LIGHT 6x6 6000K 12-24V 700Lm 0N/0FF - WHITE FRAME |
| 60513Z | PROSIGNAL - DOME LIGHT 6x6 6000K 12-24V 700Lm 0N/0FF - BLACK FRAME |