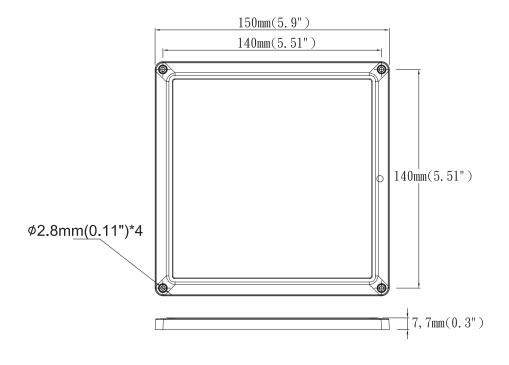

### **DOME LIGHTS**

## ProSigna1™

# 60511Z / 60513Z



#### DESCRIPTION

- ▶ The 60511Z/60513Z<sup>TM</sup> LED dome lights are part our professional grade products. It is ideal for customers who need to increase the intensity of lighting in their workspace.
- > These dome lights are not waterproof and for interior uses only.

#### **FEATURES**

- Multi-voltage input: 12V to 24Vdc
- >700 lumens
- > 36 LED
- Surface Mount
- Different frames color available (White or Black)
- Heavy-duty and super thin design (7.5mm)
- Excellent aluminum heat sink
- Polycarbonate frosted lens
- Color Temperature: 6000K

#### **ELECTRICAL SPECIFICATIONS**

**Operating Voltage:** 

12 to 24Vdc

**Current Draw:** 

0.51A at 12Vdc / 0.27A at 24Vdc

#### DIMENSIONS



#### **PRODUCT NUMBERS**

| Number | Description                                                        |
|--------|--------------------------------------------------------------------|
| 60511Z | PROSIGNAL - DOME LIGHT 6x6 6000K 12-24V 700Lm 0N/0FF - WHITE FRAME |
| 60513Z | PROSIGNAL - DOME LIGHT 6x6 6000K 12-24V 700Lm 0N/0FF - BLACK FRAME |