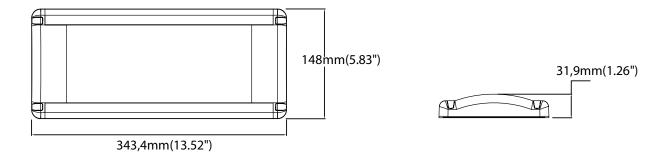

### **DOME LIGHTS**

## ProSigna1™

# 60401Z / 60402Z





#### DESCRIPTION

- ▶ The 60401Z/60402Z<sup>TM</sup> LED dome lights are part our professional grade products. This is the most powerful model of his series. It is ideal for customers who need to increase the intensity of lighting in their workspace.
- > These dome lights are not waterproof and for interior uses only.

#### **FEATURES**

- Multi-voltage input: 12V to 24Vdc
- 1200 lumens
- ▶ 72 LED
- Surface Mount
- Heavy-duty design
- Excellent aluminum heat sink
- Polycarbonate frosted lens
- Color Temperature: 6000K (60401Z)
- Color Temperature: 4000K (60402Z)



Hidden mounting holes

#### **ELECTRICAL SPECIFICATIONS**

**Operating Voltage:** 

Current Draw:

12 to 24Vdc

1.2A at 12Vdc / 0.6A at 24Vdc

#### DIMENSIONS



#### **PRODUCT NUMBERS**

| Number | Description                                                   |
|--------|---------------------------------------------------------------|
| 60401Z | PROSIGNAL - DOME LIGHT 13x6 6000K 12-24V 1200Lm - WHITE FRAME |
| 60402Z | PROSIGNAL - DOME LIGHT 13x6 4000K 12-24V 1200Lm - WHITE FRAME |