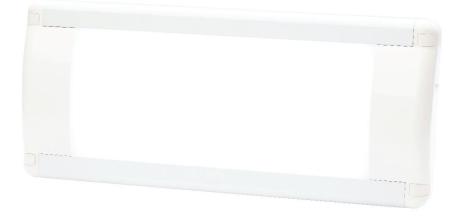

#### DESCRIPTION

- ▶ The 60401Z/60402Z<sup>TM</sup> LED dome lights are part our professional grade products. This is the most powerful model of his series. It is ideal for customers who need to increase the intensity of lighting in their workspace.
- > These dome lights are not waterproof and for interior uses only.

#### **FEATURES**

- Multi-voltage input: 12V to 24Vdc
- 1200 lumens
- ▶ 72 LED
- Surface Mount
- Heavy-duty design
- Excellent aluminum heat sink
- Polycarbonate frosted lens
- Color Temperature: 6000K (60401Z)
- Color Temperature: 4000K (60402Z)