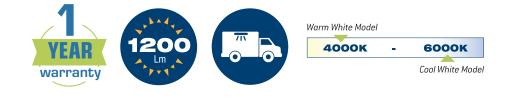

#### **FEATURES**

- Multi-voltage input: 12V to 24Vdc
- 1200 lumens
- ▶ 72 LED
- Surface Mount
- Heavy-duty design
- Excellent aluminum heat sink
- Polycarbonate frosted lens
- Color Temperature: 6000K (60401Z)
- Color Temperature: 4000K (60402Z)