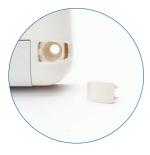

### **DOME LIGHTS**

## ProSigna1™

# 60401Z / 60402Z





#### DESCRIPTION

- ▶ The 60401Z/60402Z<sup>TM</sup> LED dome lights are part our professional grade products. This is the most powerful model of his series. It is ideal for customers who need to increase the intensity of lighting in their workspace.
- > These dome lights are not waterproof and for interior uses only.

#### **FEATURES**

- Multi-voltage input: 12V to 24Vdc
- 1200 lumens
- ▶ 72 LED
- Surface Mount
- Heavy-duty design
- Excellent aluminum heat sink
- Polycarbonate frosted lens
- Color Temperature: 6000K (60401Z)
- Color Temperature: 4000K (60402Z)



Hidden mounting holes

#### **ELECTRICAL SPECIFICATIONS**

**Operating Voltage:** 

Current Draw:

12 to 24Vdc

1.2A at 12Vdc / 0.6A at 24Vdc

#### DIMENSIONS



#### **PRODUCT NUMBERS**

| Number | Description                                                   |
|--------|---------------------------------------------------------------|
| 60401Z | PROSIGNAL - DOME LIGHT 13x6 6000K 12-24V 1200Lm - WHITE FRAME |
| 60402Z | PROSIGNAL - DOME LIGHT 13x6 4000K 12-24V 1200Lm - WHITE FRAME |