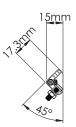

### DESCRIPTION

- ▶ The 60201Z/02Z/03Z<sup>TM</sup> LED strip dome lights are part our professional grade products. Its 45° angle makes it perfect to install in a corner. It is ideal for customers who need to increase the intensity of lighting in their workspace.
- These dome lights are waterproof but more efficient in interior uses.

#### DIMENSIONS