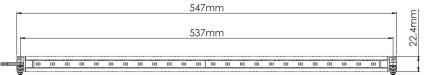

ace.
- These dome lights are waterproof but more efficient in interior uses.

#### **FEATURES**

- Multi-voltage input: 12V to 24Vdc
- > 360 lumens 12 LED (60201Z)
- > 720 lumens 24 LED (60202Z)
- 1080 lumens 36 LED (60203Z)
- Surface Mount
- Hidden mounting holes
- Heavy-duty design
- Excellent aluminum heat sink
- Polycarbonate frosted lens
- Color Temperature: 6000K
- Certificates: R10, IP67

#### **ELECTRICAL SPECIFICATIONS**

| Operating Voltage: | 12 to 24Vdc                              |
|--------------------|------------------------------------------|
| Current Draw:      | 0.24A at 12Vdc / 0.12A at 24Vdc (60201Z) |
|                    | 0.46A at 12Vdc / 0.23A at 24Vdc (60202Z) |
|                    | 0.69A at 12Vdc / 0.34A at 24Vdc (60203Z) |

#### DIMENSIONS





#### 60202Z



#### 60203Z



#### **PRODUCT NUMBERS**

| Number | Description                                                   |
|--------|---------------------------------------------------------------|
| 60201Z | PROSIGNAL - STRIP DOME LIGHT 360 Im - 45° FROSTED LENS - 12"  |
| 60202Z | PROSIGNAL - STRIP DOME LIGHT 720 Im - 45° FROSTED LENS - 21"  |
| 60203Z | PROSIGNAL - STRIP DOME LIGHT 1080 Im - 45° FROSTED LENS - 31" |