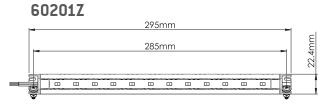

g in their workspace.
- These dome lights are waterproof but more efficient in interior uses.

#### **FEATURES**

- Multi-voltage input: 12V to 24Vdc
- > 360 lumens 12 LED (60201Z)
- > 720 lumens 24 LED (60202Z)
- 1080 lumens 36 LED (60203Z)
- Surface Mount
- Hidden mounting holes
- Heavy-duty design
- Excellent aluminum heat sink
- Polycarbonate frosted lens
- Color Temperature: 6000K
- Certificates: R10, IP67

#### **ELECTRICAL SPECIFICATIONS**

| Operating Voltage: | 12 to 24Vdc                              |
|--------------------|------------------------------------------|
| Current Draw:      | 0.24A at 12Vdc / 0.12A at 24Vdc (60201Z) |
|                    | 0.46A at 12Vdc / 0.23A at 24Vdc (60202Z) |
|                    | 0.69A at 12Vdc / 0.34A at 24Vdc (60203Z) |

#### DIMENSIONS





#### 60202Z



#### 60203Z



#### **PRODUCT NUMBERS**

| Number | Description                                                   |
|--------|---------------------------------------------------------------|
| 60201Z | PROSIGNAL - STRIP DOME LIGHT 360 Im - 45° FROSTED LENS - 12"  |
| 60202Z | PROSIGNAL - STRIP DOME LIGHT 720 Im - 45° FROSTED LENS - 21"  |
| 60203Z | PROSIGNAL - STRIP DOME LIGHT 1080 Im - 45° FROSTED LENS - 31" |