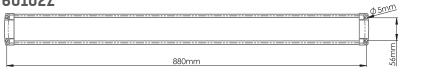

is ideal for customers who need to increase the intensity of lighting in their workspace.
- These dome lights are waterproof but more efficient in interior uses.

#### FEATURES 60101Z

- Multi-voltage input: 12Vdc
- ▶960 lumens
- 48 LED of 0.4 Watt
- Surface Mount
- Color Temperature: 6000K
- Current Draw: 1.04A to 12Vdc

#### FEATURES 60102Z

- Multi-voltage input: 12Vdc
- ▶ 1440 lumens
- >72 LED of 0.4 Watt
- Surface Mount
- ▶ Color Temperature: 6000K
- Current Draw: 1.57A to 12Vdc

#### **ELECTRICAL SPECIFICATIONS**

|                    | 60101Z         | 60102Z         |
|--------------------|----------------|----------------|
| Operating Voltage: | 12Vdc          | 12Vdc          |
| Current Draw:      | 1.04A at 12Vdc | 1.57A at 12Vdc |

#### **DIMENSIONS**

60101Z



#### 60102Z







#### **PRODUCT NUMBERS**

| Number | Description                                         |  |  |
|--------|-----------------------------------------------------|--|--|
| 60101Z | PROSIGNAL - INTERIOR DOME LIGHT 12V - 960 lm - 24"  |  |  |
| 60102Z | PROSIGNAL - INTERIOR DOME LIGHT 12V - 1440 lm - 35" |  |  |