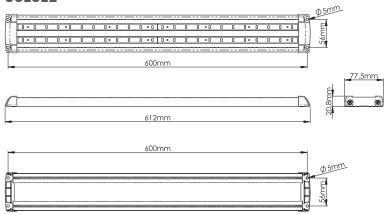

y and price. It is ideal for customers who need to increase the intensity of lighting in their workspace.
- These dome lights are waterproof but more efficient in interior uses.

#### FEATURES 60101Z

- Multi-voltage input: 12Vdc
- ▶960 lumens
- 48 LED of 0.4 Watt
- Surface Mount
- Color Temperature: 6000K
- Current Draw: 1.04A to 12Vdc

#### FEATURES 60102Z

- Multi-voltage input: 12Vdc
- ▶ 1440 lumens
- >72 LED of 0.4 Watt
- Surface Mount
- ▶ Color Temperature: 6000K
- Current Draw: 1.57A to 12Vdc

#### **ELECTRICAL SPECIFICATIONS**

|                    | 60101Z         | 60102Z         |
|--------------------|----------------|----------------|
| Operating Voltage: | 12Vdc          | 12Vdc          |
| Current Draw:      | 1.04A at 12Vdc | 1.57A at 12Vdc |

#### **DIMENSIONS**

60101Z



#### 60102Z







#### **PRODUCT NUMBERS**

| Number | Description                                         |  |  |
|--------|-----------------------------------------------------|--|--|
| 60101Z | PROSIGNAL - INTERIOR DOME LIGHT 12V - 960 lm - 24"  |  |  |
| 60102Z | PROSIGNAL - INTERIOR DOME LIGHT 12V - 1440 lm - 35" |  |  |