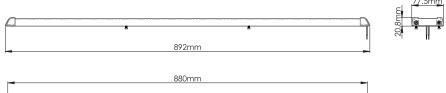

s ideal for customers who need to increase the intensity of lighting in their workspace.
- These dome lights are waterproof but more efficient in interior uses.

#### FEATURES 60101Z

- Multi-voltage input: 12Vdc
- ▶960 lumens
- 48 LED of 0.4 Watt
- Surface Mount
- Color Temperature: 6000K
- Current Draw: 1.04A to 12Vdc

#### FEATURES 60102Z

- Multi-voltage input: 12Vdc
- ▶ 1440 lumens
- >72 LED of 0.4 Watt
- Surface Mount
- ▶ Color Temperature: 6000K
- Current Draw: 1.57A to 12Vdc

#### **ELECTRICAL SPECIFICATIONS**

|                    | 60101Z         | 60102Z         |
|--------------------|----------------|----------------|
| Operating Voltage: | 12Vdc          | 12Vdc          |
| Current Draw:      | 1.04A at 12Vdc | 1.57A at 12Vdc |

#### **DIMENSIONS**

60101Z



#### 60102Z







#### **PRODUCT NUMBERS**

| Number | Description                                         |  |  |
|--------|-----------------------------------------------------|--|--|
| 60101Z | PROSIGNAL - INTERIOR DOME LIGHT 12V - 960 lm - 24"  |  |  |
| 60102Z | PROSIGNAL - INTERIOR DOME LIGHT 12V - 1440 lm - 35" |  |  |