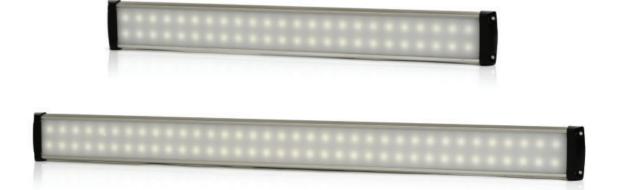

#### DESCRIPTION

- ► The 60101Z/60102Z<sup>TM</sup> LED dome lights are the best compromise between quality and price. It is ideal for customers who need to increase the intensity of lighting in their workspace.
- These dome lights are waterproof but more efficient in interior uses.

#### FEATURES 60101Z

- Multi-voltage input: 12Vdc
- ▶960 lumens
- 48 LED of 0.4 Watt
- Surface Mount
- Color Temperature: 6000K
- Current Draw: 1.04A to 12Vdc

#### FEATURES 60102Z

- Multi-voltage input: 12Vdc
- ▶ 1440 lumens
- >72 LED of 0.4 Watt
- Surface Mount
- ▶ Color Temperature: 6000K
- Current Draw: 1.57A to 12Vdc