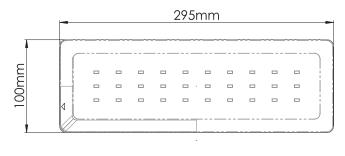

### **DOME LIGHTS**

## ProSigna1™

# 60001Z





#### DESCRIPTION

- ▶ The 60001Z<sup>TM</sup> LED dome light is the best compromise between quality and price. It is ideal for customers who need to increase the intensity of lighting in their workspace.
- > This dome light is not waterproof and for interior use only.

#### **FEATURES**

- Multi-voltage input: 12 to 24Vdc
- ▶660 lumens
- 30 LED of 0.4 Watt
- Surface Mount
- Color Temperature: 6000K

#### **ELECTRICAL SPECIFICATIONS**

**Operating Voltage:** 

12 to 24Vdc

**Current Draw:** 

0.56A at 12Vdc / 0.25A at 24Vdc

#### DIMENSIONS







#### **PRODUCT NUMBERS**

NumberDescription60001ZPROSIGNAL - INTERIOR DOME LIGHT 12-24V - 660 lm - 11.61"