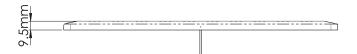

### **DOME LIGHTS**

## ProSigna1™

# 60001Z





#### DESCRIPTION

- ▶ The 60001Z<sup>TM</sup> LED dome light is the best compromise between quality and price. It is ideal for customers who need to increase the intensity of lighting in their workspace.
- > This dome light is not waterproof and for interior use only.

#### **FEATURES**

- Multi-voltage input: 12 to 24Vdc
- ▶660 lumens
- 30 LED of 0.4 Watt
- Surface Mount
- Color Temperature: 6000K

#### **ELECTRICAL SPECIFICATIONS**

**Operating Voltage:** 

12 to 24Vdc

**Current Draw:** 

0.56A at 12Vdc / 0.25A at 24Vdc

#### DIMENSIONS







#### **PRODUCT NUMBERS**

NumberDescription60001ZPROSIGNAL - INTERIOR DOME LIGHT 12-24V - 660 lm - 11.61"