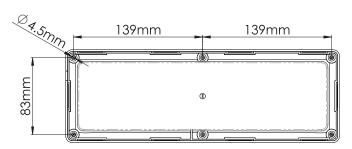

### **DOME LIGHTS**

## ProSigna1™

# 60001Z





#### DESCRIPTION

- ▶ The 60001Z<sup>TM</sup> LED dome light is the best compromise between quality and price. It is ideal for customers who need to increase the intensity of lighting in their workspace.
- > This dome light is not waterproof and for interior use only.

#### **FEATURES**

- Multi-voltage input: 12 to 24Vdc
- ▶660 lumens
- 30 LED of 0.4 Watt
- Surface Mount
- Color Temperature: 6000K

#### **ELECTRICAL SPECIFICATIONS**

**Operating Voltage:** 

12 to 24Vdc

**Current Draw:** 

0.56A at 12Vdc / 0.25A at 24Vdc

#### DIMENSIONS







#### **PRODUCT NUMBERS**

NumberDescription60001ZPROSIGNAL - INTERIOR DOME LIGHT 12-24V - 660 lm - 11.61"