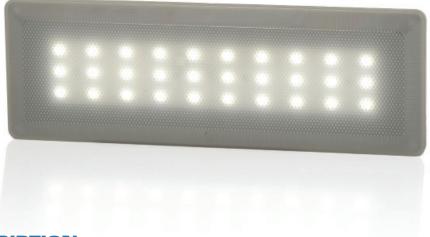

#### DESCRIPTION

- ▶ The 60001Z<sup>TM</sup> LED dome light is the best compromise between quality and price. It is ideal for customers who need to increase the intensity of lighting in their workspace.
- > This dome light is not waterproof and for interior use only.

#### **FEATURES**

- Multi-voltage input: 12 to 24Vdc
- ▶660 lumens
- 30 LED of 0.4 Watt
- Surface Mount
- Color Temperature: 6000K