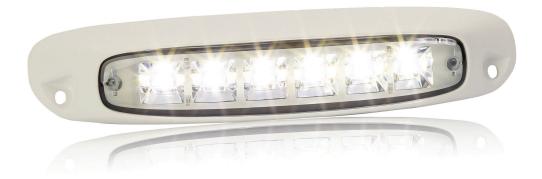

#### DESCRIPTION

- ▶ The SL209<sup>™</sup> is the best way to add scene lighting to your vehicle without compromising the look. Assembled in a die-cast aluminum housing this light is completely weatherproof and resistant to vibration.
- > Its curved design and tilted position maximize the area visibility you need when on duty.
- Available with black or white die-cast aluminum base to fit most of the applications.

#### **FEATURES**

- Multi-voltage input: 12 to 24Vdc
- > 1730 lumens
- ▶ 6 High Power LED
- Water & vibration resistant
- Die-Cast Aluminum base for efficient heat dissipation
- Certificates: ECE, R10, CISPR 25, IPX7
- Flood beam version