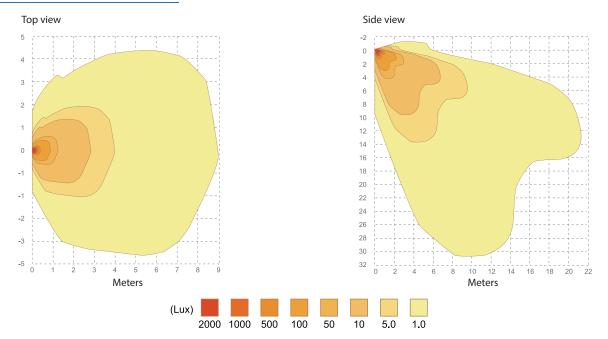

oof and resistant to vibration.
- > Its curved design and tilted position maximize the area visibility you need when on duty.
- Available with black or white die-cast aluminum base to fit most of the applications.

#### **FEATURES**

- Multi-voltage input: 12 to 24Vdc
- > 1730 lumens
- ▶ 6 High Power LED
- Water & vibration resistant
- Die-Cast Aluminum base for efficient heat dissipation
- Certificates: ECE, R10, CISPR 25, IPX7
- Flood beam version

### **ELECTRICAL SPECIFICATIONS**

| Operating Voltage: | 12 to 24Vdc                     |
|--------------------|---------------------------------|
| Current Draw:      | 1.12A to 12Vdc / 0.56A to 24Vdc |
| Maximum Power :    | 13.44 Watts                     |
| Fuse Recommended : | 1.5A                            |

#### **LIGTH PATTERN**



### DIMENSIONS





## **PRODUCT NUMBERS**

| Number | Description                                                     |
|--------|-----------------------------------------------------------------|
| 63025Z | PROSIGNAL - SCENE LIGHT - WHITE BASE - 9" SURFACE MOUNT 1730 LM |
| 63021Z | PROSIGNAL - SCENE LIGHT - BLACK BASE - 9" SURFACE MOUNT 1730 LM |