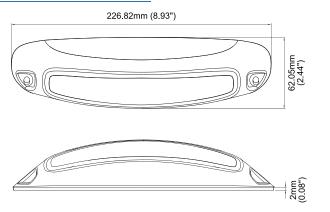

to vibration.
- > Its curved design and tilted position maximize the area visibility you need when on duty.
- Available with black or white die-cast aluminum base to fit most of the applications.

#### **FEATURES**

- Multi-voltage input: 12 to 24Vdc
- > 1730 lumens
- ▶ 6 High Power LED
- Water & vibration resistant
- Die-Cast Aluminum base for efficient heat dissipation
- Certificates: ECE, R10, CISPR 25, IPX7
- Flood beam version

### **ELECTRICAL SPECIFICATIONS**

| Operating Voltage: | 12 to 24Vdc                     |
|--------------------|---------------------------------|
| Current Draw:      | 1.12A to 12Vdc / 0.56A to 24Vdc |
| Maximum Power :    | 13.44 Watts                     |
| Fuse Recommended : | 1.5A                            |

#### **LIGTH PATTERN**



### DIMENSIONS





## **PRODUCT NUMBERS**

| Number | Description                                                     |
|--------|-----------------------------------------------------------------|
| 63025Z | PROSIGNAL - SCENE LIGHT - WHITE BASE - 9" SURFACE MOUNT 1730 LM |
| 63021Z | PROSIGNAL - SCENE LIGHT - BLACK BASE - 9" SURFACE MOUNT 1730 LM |