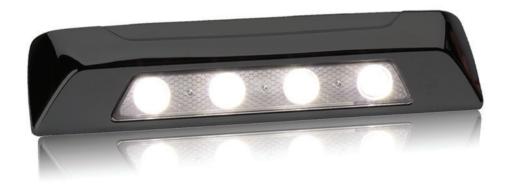

### **DESCRIPTION**

- ► The SL157<sup>™</sup> is the best way to add scene lighting to your vehicle without compromising the look. Assembled in a die-cast aluminum base surrounded by a black housing this light is completely weatherproof and resistant to vibration.
- Its size and design are perfect to maximize the area visibility you need when on duty, whether it is for a surface mount installation on the vehicle or inside the cargo area you will certainly find a small place for the SL157™.
- ▶ White or chrome housing can also be ordered seperately to adapt to most applications.