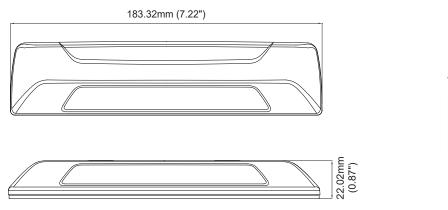

tainly find a small place for the SL157™.
- ▶ White or chrome housing can also be ordered seperately to adapt to most applications.

#### **FEATURES**

- Multi-voltage input: 12 to 24Vdc
- ▶ 1400 lumens
- ▶ 4 High Power LED
- ▶ Water & vibration resistant
- ▶ Die-Cast Aluminum base for efficient heat dissipation
- ▶ White or chrome housing also available
- Certificates: ECE, R10, CISPR 25, IPX7
- Flood beam version

#### **ELECTRICAL SPECIFICATIONS**

| Operating Voltage: | 12 to 24Vdc                   |
|--------------------|-------------------------------|
| Current Draw:      | 1.2A to 12Vdc / 0.6A to 24Vdc |
| Maximum Power:     | 14.4 Watts                    |
|                    |                               |

Fuse Recommended: 2A

#### **LIGTH PATTERN**



### **DIMENSIONS**





## **PRODUCT NUMBERS**

| Number | Description                                                        |
|--------|--------------------------------------------------------------------|
| 63011Z | PROSIGNAL - SCENE LIGHT - BLACK HOUSING - 7" SURFACE MOUNT 1400 Lm |
| 63015Z | PROSIGNAL - WHITE HOUSING FOR 7" SCENE LIGHT                       |
| 63018Z | PROSIGNAL - CHROME HOUSING FOR 7" SCENE LIGHT                      |
| 63012Z | PROSIGNAL - BLACK HOUSING FOR 7" SCENE LIGHT                       |