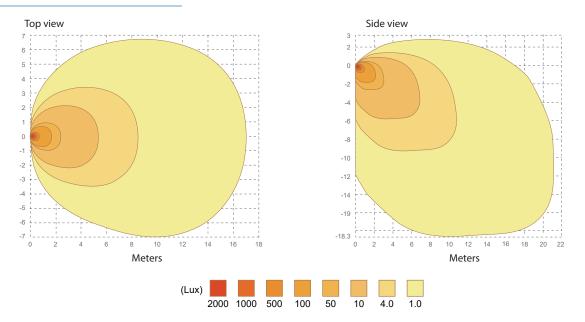

argo area you will certainly find a small place for the SL157™.
- ▶ White or chrome housing can also be ordered seperately to adapt to most applications.

#### **FEATURES**

- Multi-voltage input: 12 to 24Vdc
- ▶ 1400 lumens
- ▶ 4 High Power LED
- ▶ Water & vibration resistant
- ▶ Die-Cast Aluminum base for efficient heat dissipation
- ▶ White or chrome housing also available
- Certificates: ECE, R10, CISPR 25, IPX7
- Flood beam version

#### **ELECTRICAL SPECIFICATIONS**

| Operating Voltage: | 12 to 24Vdc                   |
|--------------------|-------------------------------|
| Current Draw:      | 1.2A to 12Vdc / 0.6A to 24Vdc |
| Maximum Power:     | 14.4 Watts                    |
|                    |                               |

Fuse Recommended: 2A

#### **LIGTH PATTERN**



### **DIMENSIONS**





## **PRODUCT NUMBERS**

| Number | Description                                                        |
|--------|--------------------------------------------------------------------|
| 63011Z | PROSIGNAL - SCENE LIGHT - BLACK HOUSING - 7" SURFACE MOUNT 1400 Lm |
| 63015Z | PROSIGNAL - WHITE HOUSING FOR 7" SCENE LIGHT                       |
| 63018Z | PROSIGNAL - CHROME HOUSING FOR 7" SCENE LIGHT                      |
| 63012Z | PROSIGNAL - BLACK HOUSING FOR 7" SCENE LIGHT                       |