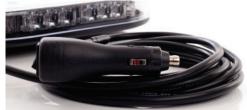

LED modules (72 LED modules of 1 Watt)
- LEDs rated to 100 000 hours of operation
- Non-volatile memory recalls last flash pattern used at power up
- Dual color and dual memory capability
- ▶ Weatherproof and vibration resistant design for internal or external use
- Available in permanent or magnetic mount
- ▶ Reverse polarity protection
- Multiple units can be synchronized
- Color available:



## **ELECTRICAL SPECIFICATIONS**

| Operating Voltage: | 12 to 24Vdc                    |
|--------------------|--------------------------------|
| Maximum Current:   | 6.2A at 12Vdc / 3.1A at 24Vdc  |
| Average Power:     | 37 Watts (varies with pattern) |
| Maximum Power:     | 74 Watts                       |
| Fuse Recommended:  | 9 Amps                         |

## **CONNECTING OPTIONS**





## **DIMENSIONS**





## **PRODUCT NUMBERS**

| Number | Description                                                            |
|--------|------------------------------------------------------------------------|
| 74619Z | PROSIGNAL - MICRO-BAR EX.16 - MAG./MT 12-24VDC - DUAL COLOR AMBER/BLUE |
| 74000Z | PROSIGNAL - MICRO-BAR - 2 X MOUNTING BRACKET KIT                       |
| 74100Z | PROSIGNAL - MICRO-BAR - 4 X MAGNET KIT                                 |
| 74200Z | PROSIGNAL - MICRO-BAR EX.16 - PERMANENT/MT - U-BRACKET                 |