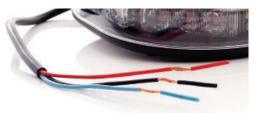

ty LED modules (72 LED modules of 1 Watt)
- LEDs rated to 100 000 hours of operation
- Non-volatile memory recalls last flash pattern used at power up
- Dual color and dual memory capability
- ▶ Weatherproof and vibration resistant design for internal or external use
- Available in permanent or magnetic mount
- ▶ Reverse polarity protection
- Multiple units can be synchronized
- Color available:



## **ELECTRICAL SPECIFICATIONS**

| Operating Voltage: | 12 to 24Vdc                    |
|--------------------|--------------------------------|
| Maximum Current:   | 6.2A at 12Vdc / 3.1A at 24Vdc  |
| Average Power:     | 37 Watts (varies with pattern) |
| Maximum Power:     | 74 Watts                       |
| Fuse Recommended:  | 9 Amps                         |

## **CONNECTING OPTIONS**





## **DIMENSIONS**





## **PRODUCT NUMBERS**

| Number | Description                                                            |
|--------|------------------------------------------------------------------------|
| 74619Z | PROSIGNAL - MICRO-BAR EX.16 - MAG./MT 12-24VDC - DUAL COLOR AMBER/BLUE |
| 74000Z | PROSIGNAL - MICRO-BAR - 2 X MOUNTING BRACKET KIT                       |
| 74100Z | PROSIGNAL - MICRO-BAR - 4 X MAGNET KIT                                 |
| 74200Z | PROSIGNAL - MICRO-BAR EX.16 - PERMANENT/MT - U-BRACKET                 |