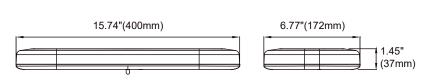

dules of 1 Watt)
- LEDs rated to 100 000 hours of operation
- Non-volatile memory recalls last flash pattern used at power up
- Dual color and dual memory capability
- ▶ Weatherproof and vibration resistant design for internal or external use
- Available in permanent or magnetic mount
- ▶ Reverse polarity protection
- Multiple units can be synchronized
- Color available:



## **ELECTRICAL SPECIFICATIONS**

| Operating Voltage: | 12 to 24Vdc                    |
|--------------------|--------------------------------|
| Maximum Current:   | 6.2A at 12Vdc / 3.1A at 24Vdc  |
| Average Power:     | 37 Watts (varies with pattern) |
| Maximum Power:     | 74 Watts                       |
| Fuse Recommended:  | 9 Amps                         |

## **CONNECTING OPTIONS**





## **DIMENSIONS**





## **PRODUCT NUMBERS**

| Number | Description                                                            |
|--------|------------------------------------------------------------------------|
| 74619Z | PROSIGNAL - MICRO-BAR EX.16 - MAG./MT 12-24VDC - DUAL COLOR AMBER/BLUE |
| 74000Z | PROSIGNAL - MICRO-BAR - 2 X MOUNTING BRACKET KIT                       |
| 74100Z | PROSIGNAL - MICRO-BAR - 4 X MAGNET KIT                                 |
| 74200Z | PROSIGNAL - MICRO-BAR EX.16 - PERMANENT/MT - U-BRACKET                 |