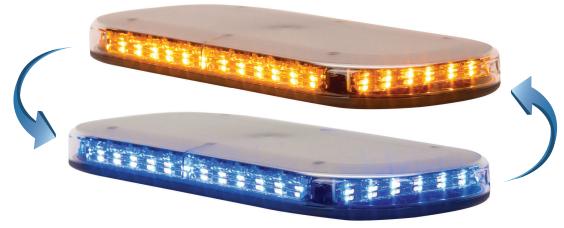

# **MICRO-BAR EXTENDED DUAL COLOR**

## ProSigna1™

#### **DESCRIPTION**

- ▶ The Micro-Bar<sup>™</sup> is the lowest profile minibar on the market.
- The dual color feature of this model is a good fit for workers that use the same vehicle for two jobs. ex: Snow Plow (BLUE) & Public Work (AMBER)
- ▶ The Micro-Bar<sup>™</sup> design offers superior 360° output that exceeds SAE J845 Class I standards.