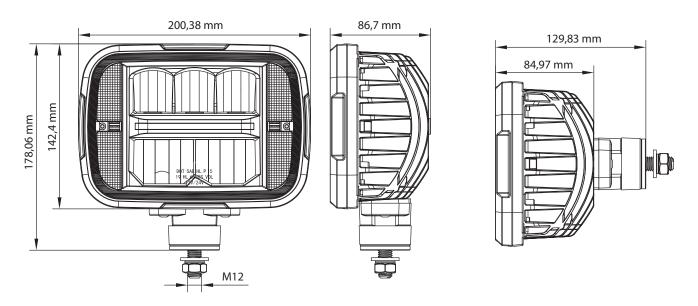

Position lights & turn signals built in
- Self heating lens for snow melting
- Die-cast aluminum housing & polycarbonate lens
- Allows two ways of mounting: bottom and rear
- Color Temperature: 6000K
- Water & vibration resistant
- ▶ Certificates: CE, RoHS, IP67, IP69K, ECE, R10, DOT



### **ELECTRICAL SPECIFICATIONS**

| Operating Voltage: | 12 to 24Vdc                                                                               |
|--------------------|-------------------------------------------------------------------------------------------|
| Current Draw:      | 1.48A to 12Vdc / 0.74A to 24Vdc (Low Beam)<br>1.76A to 12Vdc / 0.88A to 24Vdc (High Beam) |
| Maximum Power:     | 60 Watts                                                                                  |

### DIMENSIONS



### **PRODUCT NUMBERS**

| Number        | Description                                                         |
|---------------|---------------------------------------------------------------------|
| LED-HL-5X7-SP | PROSIGNAL - PAIR OF SNOW-PLOW LED HEADLIGHTS (HI & LO) DOT - HEATED |