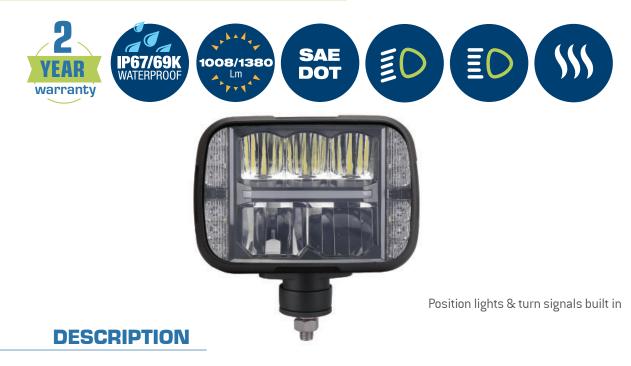

# LED-HL-5X7-SP

▶ The LED-HL-5X7-SP<sup>™</sup> heated headlight is ideal for snow-plow truck owners wanting to improve their night driving by remaining legal. Assembled in a die-cast aluminum housing, these headlights are completely weatherproof and resistant to vibration. Their beam pattern is SAE DOT approved for the road. If the temperature goes below 0° Celsius the lens will start to heat up to melt the snow.

#### **FEATURES**

- High & Low Beam Version
- Multi-voltage input: 12 to 24Vdc
- > 1008 lumens (Low Beam) / 1380 lumens (High Beam)
- > 2 Osram LED of 15 Watts (Low Beam)
- ▶ 3 CREE LED of 10 Watts (High Beam)
- Position lights & turn signals built in
- Self heating lens for snow melting
- Die-cast aluminum housing & polycarbonate lens
- Allows two ways of mounting: bottom and rear
- Color Temperature: 6000K
- Water & vibration resistant
- ▶ Certificates: CE, RoHS, IP67, IP69K, ECE, R10, DOT