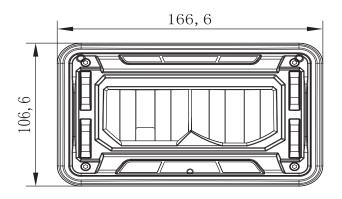

ern is SAE DOT approved for the road and they have daytime running lights built in to increase visibility for the other drivers.
- > This LED headlight will mate with the same wiring connector as your original halogen one.

### **FEATURES**

- Low Beam Version
- Multi-voltage input: 12 to 24Vdc
- > 1008 lumens (Projector)
- > 2 LED of 15 Watts (Osram LED)
- Die-cast aluminum housing & polycarbonate lens
- Color Temperature: 6000K
- Water & vibration resistant
- Certificates: CE, RoHS, IP67, IP69K, ECE, R10, DOT



## **ELECTRICAL SPECIFICATIONS**

| Operating Voltage: | 12 to 24Vdc                     |
|--------------------|---------------------------------|
| Current Draw:      | 1.48A to 12Vdc / 0.74A to 24Vdc |
| Maximum Power:     | 30 Watts                        |

## DIMENSIONS







## **PRODUCT NUMBERS**

| Number       | Description                                                  |
|--------------|--------------------------------------------------------------|
| LED-HL-4X6-L | PROSIGNAL - LED HEADLIGHT (LOW BEAM) 30W-6000K DOT - 4" X 6" |