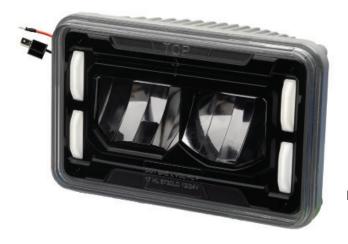

#### DESCRIPTION

- The LED-HL-4X6-L<sup>™</sup> headlight is ideal for truck owners wanting to improve their night driving by remaining legal. Assembled in a die-cast aluminum housing, these headlights are completely weatherproof and resistant to vibration. Their beam pattern is SAE DOT approved for the road and they have daytime running lights built in to increase visibility for the other drivers.
- > This LED headlight will mate with the same wiring connector as your original halogen one.

### **FEATURES**

- Low Beam Version
- Multi-voltage input: 12 to 24Vdc
- > 1008 lumens (Projector)
- > 2 LED of 15 Watts (Osram LED)
- Die-cast aluminum housing & polycarbonate lens
- Color Temperature: 6000K
- Water & vibration resistant
- Certificates: CE, RoHS, IP67, IP69K, ECE, R10, DOT