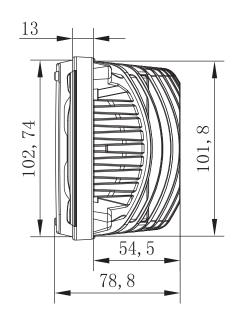

n is SAE DOT approved for the road and they have daytime running lights built in to increase visibility for the other drivers.
- > This LED headlight will mate with the same wiring connector as your original halogen one.

### **FEATURES**

- Low Beam Version
- Multi-voltage input: 12 to 24Vdc
- > 1008 lumens (Projector)
- > 2 LED of 15 Watts (Osram LED)
- Die-cast aluminum housing & polycarbonate lens
- Color Temperature: 6000K
- Water & vibration resistant
- Certificates: CE, RoHS, IP67, IP69K, ECE, R10, DOT



## **ELECTRICAL SPECIFICATIONS**

| Operating Voltage: | 12 to 24Vdc                     |
|--------------------|---------------------------------|
| Current Draw:      | 1.48A to 12Vdc / 0.74A to 24Vdc |
| Maximum Power:     | 30 Watts                        |

## DIMENSIONS







## **PRODUCT NUMBERS**

| Number       | Description                                                  |
|--------------|--------------------------------------------------------------|
| LED-HL-4X6-L | PROSIGNAL - LED HEADLIGHT (LOW BEAM) 30W-6000K DOT - 4" X 6" |