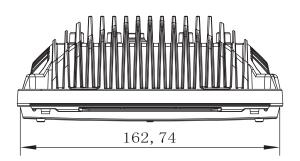

ttern is SAE DOT approved for the road and they have daytime running lights built in to increase visibility for the other drivers.
- > This LED headlight will mate with the same wiring connector as your original halogen one.

### **FEATURES**

- Low Beam Version
- Multi-voltage input: 12 to 24Vdc
- > 1008 lumens (Projector)
- > 2 LED of 15 Watts (Osram LED)
- Die-cast aluminum housing & polycarbonate lens
- Color Temperature: 6000K
- Water & vibration resistant
- Certificates: CE, RoHS, IP67, IP69K, ECE, R10, DOT



## **ELECTRICAL SPECIFICATIONS**

| Operating Voltage: | 12 to 24Vdc                     |
|--------------------|---------------------------------|
| Current Draw:      | 1.48A to 12Vdc / 0.74A to 24Vdc |
| Maximum Power:     | 30 Watts                        |

## DIMENSIONS







## **PRODUCT NUMBERS**

| Number       | Description                                                  |
|--------------|--------------------------------------------------------------|
| LED-HL-4X6-L | PROSIGNAL - LED HEADLIGHT (LOW BEAM) 30W-6000K DOT - 4" X 6" |