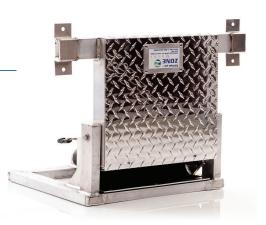

#### ZFS200-KIT-M

## **FEATURES**

- Motorized arrow support with harness.
- ▶ Built in aluminum
- Support option for minibar available
- ▶ Waterproof IP67 Actuator

## **DIMENSIONS**

L: 24" W: 17" H: 18" (open position)