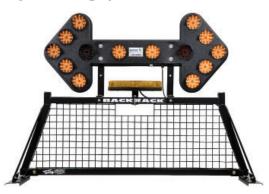

# Easy mounting options for BACKRACK solutions

BR001-KIT1

Installation kit for an arrow board on fix support (SAFETY RACK)

BR001-KIT2

Installation kit for an arrow board on a tilt support (SAFETY RACK)