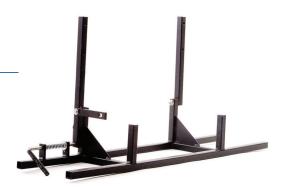

## ZFS100-M14

#### **FEATURES**

- Manual activation arrow support
- Made of powder coated steel

### **DIMENSIONS**

L: 44" W: 18" H: 20" (open position)