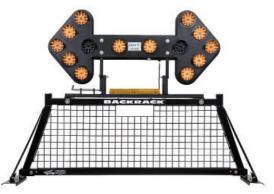

# Easy mounting options for BACKRACK solutions

BR001-KIT1

Installation kit for an arrow board on fix support (SAFETY RACK)

BR001-KIT2

Installation kit for an arrow board on a tilt support (SAFETY RACK)