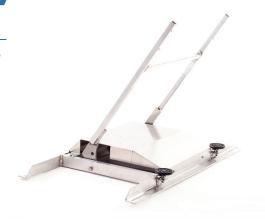

#### ZFS100-KIT-M

Ready for G6 Minibar installation

#### **FEATURES**

- Low-profiled motorized arrow support with harness.
- Made of aluminum
- Support option for full length bar available
- ▶ Waterproof IP67 Actuator

## **DIMENSIONS**

L:  $44^{1}/2$ " W: 24" H:  $31^{1}/2$ " (open position)