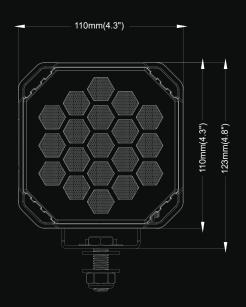

. Its support offers numerous mounting options and its beam of light is flawless. Go ahead, give it a challenge!





2 Years Warranty



### **Utilisations** Agriculture

Carrier ATV / Off-Road Excavation

#### 6500 lumens

**Features** 

18 LED of 3 Watts each

LEDs rated to 50 000 hours of operation

Color temperature: 6000K

Water & vibration resistant

Operating temperature: -40°C to +85°C

Certificates: CE, RoHS, EMC CISPR25 Class3,

IP68, IP69K, 60G (Shock)

Available only in Flood beam

Integrated 2 Pin Deutsch Connector (Female)

Additional 180mm cable with Deutsch 2 pin

connector (Male)



### **Electrical specifications**

Input voltage: 10 to 32Vcc

Power consumption: 4.8A at 12Vcc / 2.7A at 24Vcc

Power requirement (max.): 54 Watts

Recommended fuse: 5A

#### **Dimensions**





### **Light Patterns**



#### **Products**

Part#

**Description** 

W-05401

WORK LIGHT - SQUARE 6500 Lm - FLOOD BEAM