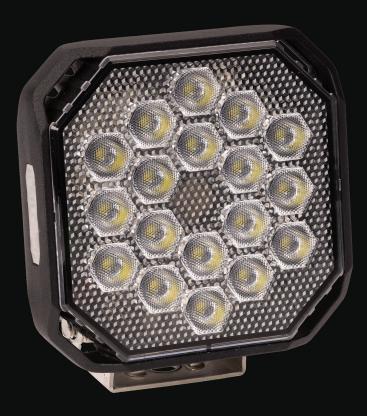

### **Description**

VThis is what a fusion of power and longevity should be like. This model has been tested without compromise in the toughest weather conditions and the roughest roads. Its support offers numerous mounting options and its beam of light is flawless. Go ahead, give it a challenge!

#### 6500 lumens

**Features** 

18 LED of 3 Watts each

LEDs rated to 50 000 hours of operation

Color temperature: 6000K

Water & vibration resistant

Operating temperature: -40°C to +85°C

Certificates: CE, RoHS, EMC CISPR25 Class3,

IP68, IP69K, 60G (Shock)

Available only in Flood beam

Integrated 2 Pin Deutsch Connector (Female)

Additional 180mm cable with Deutsch 2 pin

connector (Male)