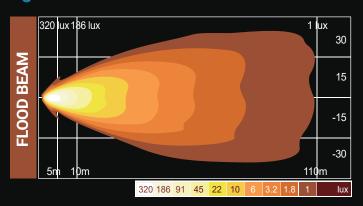

s mounting options and its beam of light is flawless. Go ahead, give it a challenge!





2 Years Warranty



### **Utilisations** Agriculture

Carrier ATV / Off-Road Excavation

#### 6500 lumens

**Features** 

18 LED of 3 Watts each

LEDs rated to 50 000 hours of operation

Color temperature: 6000K

Water & vibration resistant

Operating temperature: -40°C to +85°C

Certificates: CE, RoHS, EMC CISPR25 Class3,

IP68, IP69K, 60G (Shock)

Available only in Flood beam

Integrated 2 Pin Deutsch Connector (Female)

Additional 180mm cable with Deutsch 2 pin

connector (Male)



### **Electrical specifications**

Input voltage: 10 to 32Vcc

Power consumption: 4.8A at 12Vcc / 2.7A at 24Vcc

Power requirement (max.): 54 Watts

Recommended fuse: 5A

#### **Dimensions**





### **Light Patterns**



#### **Products**

Part#

**Description** 

W-05401

WORK LIGHT - SQUARE 6500 Lm - FLOOD BEAM