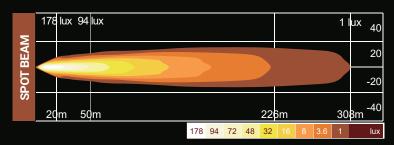

o flanked by a triangular support with an anti-vibration rubber layer to tackle less docile roads.









#### **Features**

4800 lumens

4 LED of 10 Watts each

LEDs rated to 50 000 hours of operation

Heated Lens (below 0°C)

Color temperature: 6000K

Water & vibration resistant

Operating temperature: -40°C to +85°C

Certificates: CE, RoHS, R10, IP68, IP69K, 60G (Shock)

Available in Flood and Spot beam

Integrated 2 Pin Deutsch Connector (Female)

Additional 180mm cable with Deutsch 2 pin connector (Male)



Utilisations

Agriculture Carrier ATV / Off-Road

Excavation



# **Electrical specifications**

Input voltage: 10 to 32Vcc

Power consumption: 3.2A at 12Vcc / 1.6A at 24Vcc

Power requirement (max.): 40 Watts

Recommended fuse: 5A

### **Dimensions**





## **Light Patterns**







## **Products**

Part# Description

W-04011 HEATED WORK LIGHT - SQUARE 4800 Lm - FLOOD BEAM

W-14011 HEATED WORK LIGHT - SQUARE 4800 Lm - SPOT BEAM