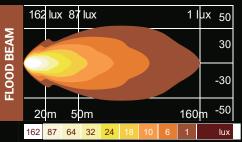

flanked by a triangular support with an anti-vibration rubber layer to tackle less docile roads.









#### **Features**

4800 lumens

4 LED of 10 Watts each

LEDs rated to 50 000 hours of operation

Heated Lens (below 0°C)

Color temperature: 6000K

Water & vibration resistant

Operating temperature: -40°C to +85°C

Certificates: CE, RoHS, R10, IP68, IP69K, 60G (Shock)

Available in Flood and Spot beam

Integrated 2 Pin Deutsch Connector (Female)

Additional 180mm cable with Deutsch 2 pin connector (Male)



Utilisations

Agriculture Carrier ATV / Off-Road

Excavation



# **Electrical specifications**

Input voltage: 10 to 32Vcc

Power consumption: 3.2A at 12Vcc / 1.6A at 24Vcc

Power requirement (max.): 40 Watts

Recommended fuse: 5A

### **Dimensions**





## **Light Patterns**







## **Products**

Part# Description

W-04011 HEATED WORK LIGHT - SQUARE 4800 Lm - FLOOD BEAM

W-14011 HEATED WORK LIGHT - SQUARE 4800 Lm - SPOT BEAM