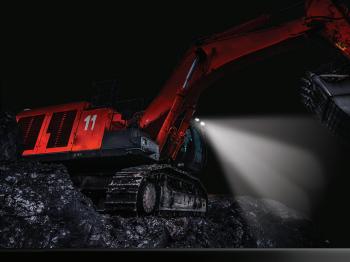

## **Description**

Here is a model specially designed to meet the rigors of the Canadian climate. Equipped with a heated lens that activates automatically around 0°C, it will ensure that snow and ice melt and don't stay on the light. This work light is also flanked by a triangular support with an anti-vibration rubber layer to tackle less docile roads.

Excavation