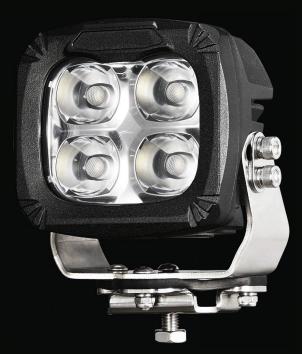

# **LED WORK LIGHT**

2 Years Warranty

W-04011

Flood Beam, Heated

W-14011 Spot Beam, Heated

## **Description**

Here is a model specially designed to meet the rigors of the Canadian climate. Equipped with a heated lens that activates automatically around 0°C, it will ensure that snow and ice melt and don't stay on the light. This work light is also flanked by a triangular support with an anti-vibration rubber layer to tackle less docile roads.

#### **Features**

4800 lumens

4 LED of 10 Watts each

LEDs rated to 50 000 hours of operation

Heated Lens (below 0°C)

Color temperature: 6000K

Water & vibration resistant

Operating temperature: -40°C to +85°C

Certificates: CE, RoHS, R10, IP68, IP69K, 60G (Shock)

Available in Flood and Spot beam

Integrated 2 Pin Deutsch Connector (Female)

Additional 180mm cable with Deutsch 2 pin connector (Male)

Utilisations

Agriculture Carrier ATV / Off-Road