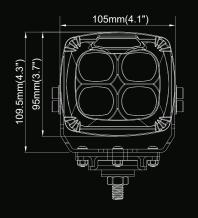

ght. This work light is also flanked by a triangular support with an anti-vibration rubber layer to tackle less docile roads.









#### **Features**

4800 lumens

4 LED of 10 Watts each

LEDs rated to 50 000 hours of operation

Heated Lens (below 0°C)

Color temperature: 6000K

Water & vibration resistant

Operating temperature: -40°C to +85°C

Certificates: CE, RoHS, R10, IP68, IP69K, 60G (Shock)

Available in Flood and Spot beam

Integrated 2 Pin Deutsch Connector (Female)

Additional 180mm cable with Deutsch 2 pin connector (Male)



Utilisations

Agriculture Carrier ATV / Off-Road

Excavation



# **Electrical specifications**

Input voltage: 10 to 32Vcc

Power consumption: 3.2A at 12Vcc / 1.6A at 24Vcc

Power requirement (max.): 40 Watts

Recommended fuse: 5A

### **Dimensions**





## **Light Patterns**







## **Products**

Part# Description

W-04011 HEATED WORK LIGHT - SQUARE 4800 Lm - FLOOD BEAM

W-14011 HEATED WORK LIGHT - SQUARE 4800 Lm - SPOT BEAM