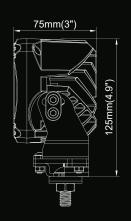

t. This work light is also flanked by a triangular support with an anti-vibration rubber layer to tackle less docile roads.









#### **Features**

4800 lumens

4 LED of 10 Watts each

LEDs rated to 50 000 hours of operation

Heated Lens (below 0°C)

Color temperature: 6000K

Water & vibration resistant

Operating temperature: -40°C to +85°C

Certificates: CE, RoHS, R10, IP68, IP69K, 60G (Shock)

Available in Flood and Spot beam

Integrated 2 Pin Deutsch Connector (Female)

Additional 180mm cable with Deutsch 2 pin connector (Male)



Utilisations

Agriculture Carrier ATV / Off-Road

Excavation



# **Electrical specifications**

Input voltage: 10 to 32Vcc

Power consumption: 3.2A at 12Vcc / 1.6A at 24Vcc

Power requirement (max.): 40 Watts

Recommended fuse: 5A

### **Dimensions**





## **Light Patterns**







## **Products**

Part# Description

W-04011 HEATED WORK LIGHT - SQUARE 4800 Lm - FLOOD BEAM

W-14011 HEATED WORK LIGHT - SQUARE 4800 Lm - SPOT BEAM