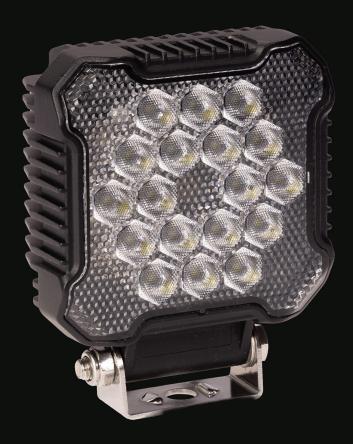

# **LED WORK LIGHT**

W-02801 | W-12801 | Spot Beam

#### **Description**

You won't find better on the market as an entry-level model. This model has been tested without compromise regarding bad weather and heavy vibration. In addition, its power and flawless light beam place it at the top of its category. This new rimless design prevents snow or dust from piling up and makes cleaning easier.

#### **Features**

2800 lumens

18 LED of 1.5 Watts each

LEDs rated to 30 000 hours of operation

Color temperature: 6000K Water & vibration resistant

Operating temperature: -40°C to +65°C

Certificates: CE, RoHS, R10, IP68, IP69K, 60G (Shock)

Available in Flood and Spot beam

Integrated 2 Pin Deutsch Connector (Female)

Additional 180mm cable with Deutsch 2 pin connector (Male)

Utilisations

Agriculture
Carrier
ATV / Off-Road
Excavation