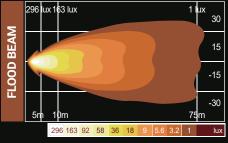

its category. This new rimless design prevents snow or dust from piling up and makes cleaning easier.







2 Years Warranty

#### **Features**

2800 lumens

18 LED of 1.5 Watts each

LEDs rated to 30 000 hours of operation

Color temperature: 6000K Water & vibration resistant

Operating temperature: -40°C to +65°C

Certificates: CE, RoHS, R10, IP68, IP69K, 60G (Shock)

Available in Flood and Spot beam

Integrated 2 Pin Deutsch Connector (Female)

Additional 180mm cable with Deutsch 2 pin connector (Male)

Utilisations

Agriculture
Carrier
ATV / Off-Road
Excavation



### **Electrical specifications**

Input voltage: 10 to 32Vcc

Power consumption: 2.38A at 12Vcc / 1.19A at 24Vcc

Power requirement (max.): 28 Watts

Recommended fuse: 5A

#### **Dimensions**





## **Light Patterns**





## **Products**

Part# Description

W-02801 WORK LIGHT - SQUARE 2800 Lm - FLOOD BEAM W-12801 WORK LIGHT - SQUARE 2800 Lm - SPOT BEAM