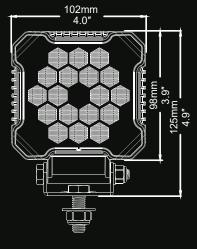

t beam place it at the top of its category. This new rimless design prevents snow or dust from piling up and makes cleaning easier.







2 Years Warranty

#### **Features**

2800 lumens

18 LED of 1.5 Watts each

LEDs rated to 30 000 hours of operation

Color temperature: 6000K Water & vibration resistant

Operating temperature: -40°C to +65°C

Certificates: CE, RoHS, R10, IP68, IP69K, 60G (Shock)

Available in Flood and Spot beam

Integrated 2 Pin Deutsch Connector (Female)

Additional 180mm cable with Deutsch 2 pin connector (Male)

Utilisations

Agriculture
Carrier
ATV / Off-Road
Excavation



### **Electrical specifications**

Input voltage: 10 to 32Vcc

Power consumption: 2.38A at 12Vcc / 1.19A at 24Vcc

Power requirement (max.): 28 Watts

Recommended fuse: 5A

#### **Dimensions**





## **Light Patterns**





## **Products**

Part# Description

W-02801 WORK LIGHT - SQUARE 2800 Lm - FLOOD BEAM W-12801 WORK LIGHT - SQUARE 2800 Lm - SPOT BEAM