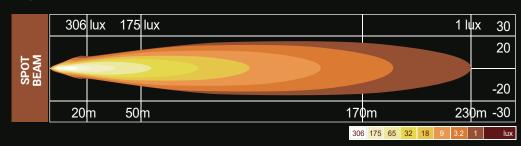

of its category. This new rimless design prevents snow or dust from piling up and makes cleaning easier.







2 Years Warranty

#### **Features**

2800 lumens

18 LED of 1.5 Watts each

LEDs rated to 30 000 hours of operation

Color temperature: 6000K Water & vibration resistant

Operating temperature: -40°C to +65°C

Certificates: CE, RoHS, R10, IP68, IP69K, 60G (Shock)

Available in Flood and Spot beam

Integrated 2 Pin Deutsch Connector (Female)

Additional 180mm cable with Deutsch 2 pin connector (Male)

Utilisations

Agriculture
Carrier
ATV / Off-Road
Excavation



### **Electrical specifications**

Input voltage: 10 to 32Vcc

Power consumption: 2.38A at 12Vcc / 1.19A at 24Vcc

Power requirement (max.): 28 Watts

Recommended fuse: 5A

#### **Dimensions**





## **Light Patterns**





## **Products**

Part# Description

W-02801 WORK LIGHT - SQUARE 2800 Lm - FLOOD BEAM W-12801 WORK LIGHT - SQUARE 2800 Lm - SPOT BEAM