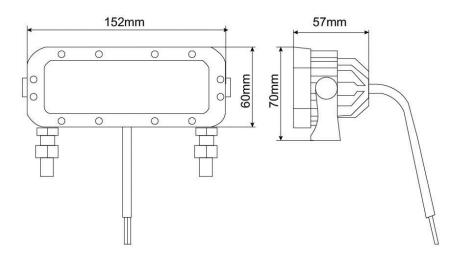

jects a red line on the ground to designate a perimeter to respect.

  A light installed on each side of the cage will greatly reduce the risks of foot injury to your employees.
- The Red Zone safety light is design with a magnifying lens that ensures a clean and visible line on the ground.

#### **FEATURES**

- Multi-voltage input: 9 to 80Vdc
- ▶ High intensity LED modules (6 LED modules of 3W each.)
- LEDs rated to 50 000 hours of operation.
- ▶ Cast aluminum housing
- ▶ Heavy duty product, water & Vibration resistant.
- Weather resistant IP68
- ▶ EMC electromagnetic compatibility

### **ELECTRICAL SPECIFICATIONS**

| Operating Voltage:     | 9 to 80Vdc    |
|------------------------|---------------|
| Operating Temperature: | -40°C to 85°C |

Maximum Power: 18 Watts

## **DIMENSIONS**



#### **PRODUCT NUMBERS**

| Number | Description                                         |
|--------|-----------------------------------------------------|
| 64812Z | PROSIGNAL – RED ZONE SAFETY LIGHT FORK LIFT 9-80VDC |