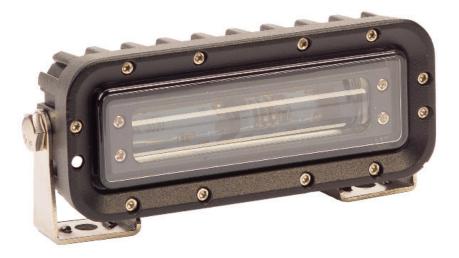

#### **DESCRIPTION**

- ► The 64812Z<sup>™</sup> is a safety light for forklifts. It projects a red line on the ground to designate a perimeter to respect.

  A light installed on each side of the cage will greatly reduce the risks of foot injury to your employees.
- The Red Zone safety light is design with a magnifying lens that ensures a clean and visible line on the ground.

#### **FEATURES**

- Multi-voltage input: 9 to 80Vdc
- ▶ High intensity LED modules (6 LED modules of 3W each.)
- LEDs rated to 50 000 hours of operation.
- ▶ Cast aluminum housing
- ▶ Heavy duty product, water & Vibration resistant.
- Weather resistant IP68
- ▶ EMC electromagnetic compatibility