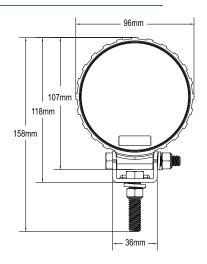

## **DESCRIPTION**

- ▶ The WLG<sup>™</sup> Work lights are part of our Heavy-Duty line. Assembled in a die-cast aluminum housing, they are completely weatherproof and resistant to vibration.
- They been tested by our customers in the worst conditions and always responded perfectly.

#### **FEATURES**

- Multi-voltage input: 9 to 50Vdc
- ▶900 lumens
- ▶ 4 High intensity LED modules
- Available in Spot or Flood beam pattern
- LEDs rated to 50 000 hours of operation
- ▶ Heavy-Duty powder coated die cast aluminium
- ▶ Reverse polarity protection
- ▶ EMC & IPX9K Compliance





## **ELECTRICAL SPECIFICATIONS**

**Operating Voltage:** 9 to 50Vdc

Maximum Current: 1.2A at 9Vdc / 0.2A at 50Vdc

Maximum Power: 10.8 Watts

Fuse Recommended: 3A

#### **LIGHT PATTERN**





#### **DIMENSIONS**





## **PRODUCT NUMBERS**

| Number | Description                                             |
|--------|---------------------------------------------------------|
| 63401Z | PROSIGNAL - WORK LIGHT - WLG 4 LED ROUND 900 Im - FLOOD |
| 63411Z | PROSIGNAL - WORK LIGHT - WLG 4 LED ROUND 900 Im - SPOT  |