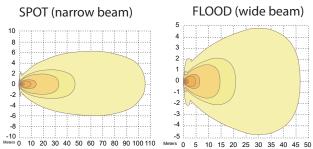

HTS**

# **WLG**











## **DESCRIPTION**

- ▶ The WLG<sup>™</sup> Work lights are part of our Heavy-Duty line. Assembled in a die-cast aluminum housing, they are completely weatherproof and resistant to vibration.
- They been tested by our customers in the worst conditions and always responded perfectly.

#### **FEATURES**

- Multi-voltage input: 9 to 50Vdc
- ▶900 lumens
- ▶ 4 High intensity LED modules
- Available in Spot or Flood beam pattern
- LEDs rated to 50 000 hours of operation
- ▶ Heavy-Duty powder coated die cast aluminium
- ▶ Reverse polarity protection
- ▶ EMC & IPX9K Compliance





## **ELECTRICAL SPECIFICATIONS**

**Operating Voltage:** 9 to 50Vdc

Maximum Current: 1.2A at 9Vdc / 0.2A at 50Vdc

Maximum Power: 10.8 Watts

Fuse Recommended: 3A

#### **LIGHT PATTERN**





#### **DIMENSIONS**





## **PRODUCT NUMBERS**

| Number | Description                                             |
|--------|---------------------------------------------------------|
| 63401Z | PROSIGNAL - WORK LIGHT - WLG 4 LED ROUND 900 Im - FLOOD |
| 63411Z | PROSIGNAL - WORK LIGHT - WLG 4 LED ROUND 900 Im - SPOT  |