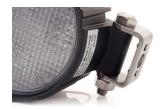

## **DESCRIPTION**

- ▶ The WLG<sup>™</sup> Work lights are part of our Heavy-Duty line. Assembled in a die-cast aluminum housing, they are completely weatherproof and resistant to vibration.
- They been tested by our customers in the worst conditions and always responded perfectly.

#### **FEATURES**

- Multi-voltage input: 9 to 50Vdc
- ▶900 lumens
- ▶ 4 High intensity LED modules
- Available in Spot or Flood beam pattern
- LEDs rated to 50 000 hours of operation
- ▶ Heavy-Duty powder coated die cast aluminium
- ▶ Reverse polarity protection
- ▶ EMC & IPX9K Compliance