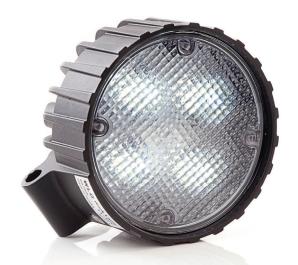

## **DESCRIPTION**

- ▶ The WLG<sup>™</sup> Work lights are part of our Heavy-Duty line. Assembled in a die-cast aluminum housing, they are completely weatherproof and resistant to vibration.
- They been tested by our customers in the worst conditions and always responded perfectly.

#### **FEATURES**

- Multi-voltage input: 9 to 50Vdc
- ▶900 lumens
- ▶ 4 High intensity LED modules
- Available in Spot or Flood beam pattern
- LEDs rated to 50 000 hours of operation
- ▶ Heavy-Duty powder coated die cast aluminium
- ▶ Reverse polarity protection
- ▶ EMC & IPX9K Compliance