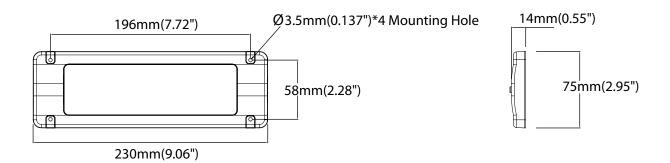

part our professional grade products. It is ideal for customers who need to increase the intensity of lighting in their workspace.
- ▶ These dome lights are not waterproof and for interior uses only.

#### **FEATURES**

- Multi-voltage input: 12V to 24Vdc
- ▶ 600 lumens
- > 72 LED
- ▶ Surface Mount
- ▶ Heavy-duty design
- ▶ Excellent aluminum heat sink
- ▶ Polycarbonate frosted lens
- Color Temperature: 6000K (60301Z)
- Color Temperature: 4000K (60302Z)



Hidden mounting holes

## **ELECTRICAL SPECIFICATIONS**

| Uperating voltage: 12 to 24vac | Operating Voltage: | 12 to 24Vdc |
|--------------------------------|--------------------|-------------|
|--------------------------------|--------------------|-------------|

**Current Draw:** 0.51A to 12Vdc / 0.27A to 24Vdc

## **DIMENSIONS**



## **PRODUCT NUMBERS**

| Number | Description                                                 |
|--------|-------------------------------------------------------------|
| 60301Z | PROSIGNAL - DOME LIGHT 9x3 6000K 12-24V 600Lm - WHITE FRAME |
| 60302Z | PROSIGNAL - DOME LIGHT 9x3 4000K 12-24V 600Lm - WHITE FRAME |