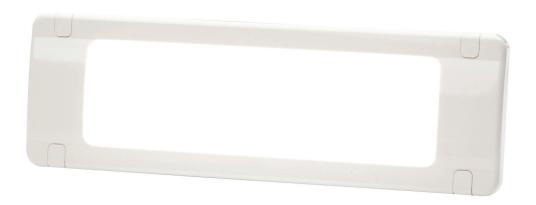

# **DOME LIGHTS**

# 60301Z / 60302Z













## **DESCRIPTION**

- ▶ The 60301Z/60302Z<sup>™</sup> LED dome lights are part our professional grade products. It is ideal for customers who need to increase the intensity of lighting in their workspace.
- ▶ These dome lights are not waterproof and for interior uses only.

#### **FEATURES**

- Multi-voltage input: 12V to 24Vdc
- ▶ 600 lumens
- > 72 LED
- ▶ Surface Mount
- ▶ Heavy-duty design
- ▶ Excellent aluminum heat sink
- ▶ Polycarbonate frosted lens
- Color Temperature: 6000K (60301Z)
- Color Temperature: 4000K (60302Z)



Hidden mounting holes

## **ELECTRICAL SPECIFICATIONS**

| Uperating voltage: 12 to 24vac | Operating Voltage: | 12 to 24Vdc |
|--------------------------------|--------------------|-------------|
|--------------------------------|--------------------|-----------