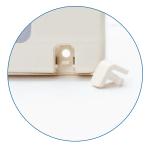

# **DOME LIGHTS**

# 60301Z / 60302Z













## **DESCRIPTION**

- ▶ The 60301Z/60302Z<sup>™</sup> LED dome lights are part our professional grade products. It is ideal for customers who need to increase the intensity of lighting in their workspace.
- ▶ These dome lights are not waterproof and for interior uses only.

#### **FEATURES**

- Multi-voltage input: 12V to 24Vdc
- ▶ 600 lumens
- > 72 LED
- ▶ Surface Mount
- ▶ Heavy-duty design
- ▶ Excellent aluminum heat sink
- ▶ Polycarbonate frosted lens
- Color Temperature: 6000K (60301Z)
- Color Temperature: 4000K (60302Z)



Hidden mounting holes

## **ELECTRICAL SPECIFICATIONS**

| Uperating voltage: 12 to 24vac | Operating Voltage: | 12 to 24Vdc |
|--------------------------------|--------------------|-------------|
|--------------------------------|--------------------|-------------|

**Current Draw:** 0.51A to 12Vdc / 0.27A to 24Vdc

## **DIMENSIONS**



## **PRODUCT NUMBERS**

| Number | Description                                                 |
|--------|-------------------------------------------------------------|
| 60301Z | PROSIGNAL - DOME LIGHT 9x3 6000K 12-24V 600Lm - WHITE FRAME |
| 60302Z | PROSIGNAL - DOME LIGHT 9x3 4000K 12-24V 600Lm - WHITE FRAME |